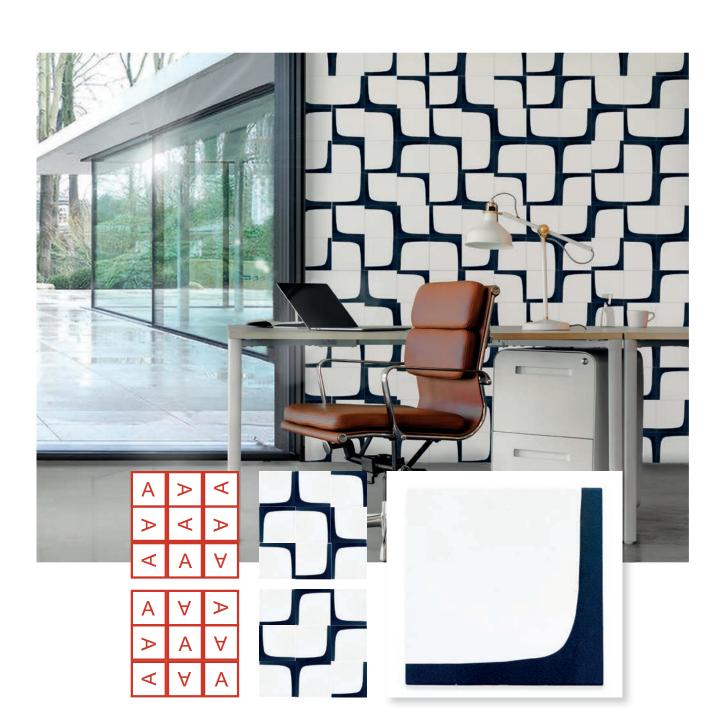

#### **Patterns**

**Gallipoli** series is made of **12 different single patterns design**, and each tile can be connected to another tile of the same design repeating the pattern to infinity. These are 12 different individual Mediterranean looks.



### Patterns 1 Saint Tropez Black



#### Patterns 2 Karaki Gold



# Patterns 3 Donjon



#### Patterns 4 BW Flash



### Patterns 5 Trois bandes



#### Patterns 6 Marbel Star



## Patterns 7 Macramé



## Patterns 8 Kerala



## Patterns 9 Goa



# Patterns 10 Exagona



## Patterns 11 Couture



#### Patterns 12 Asteri





LANGLEY | BURNABY | CALGARY | EDMONTON | WINNIPEG | SEATTLE | PORTLAND

juliantile.com