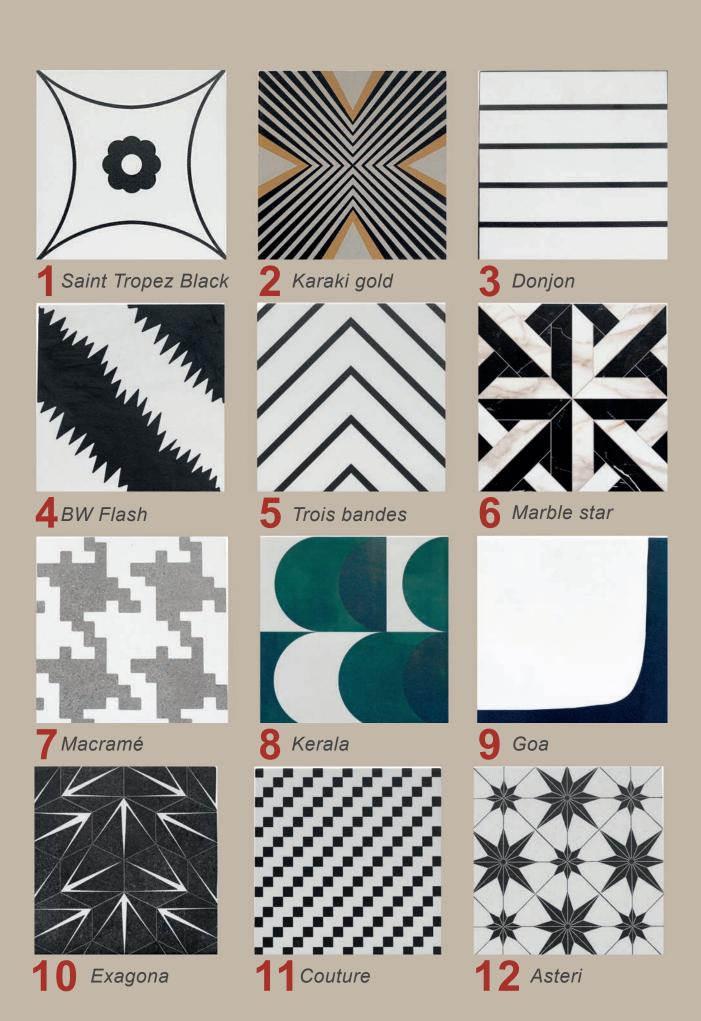

#### **Patterns**

**Gallipoli** series is made of **12 different single patterns design**, and each tile can be connected to another tile of the same design repeating the pattern to infinity. These are 12 different individual Mediterranean looks.

### Patterns 1 Saint Tropez Black

#### Patterns 2 Karaki Gold

# Patterns 3 Donjon

#### Patterns 4 BW Flash

### Patterns 5 Trois bandes

#### Patterns 6 Marbel Star

## Patterns 7 Macramé

## Patterns 8 Kerala

## Patterns 9 Goa

# Patterns 10 Exagona

## Patterns 11 Couture

#### Patterns 12 Asteri

LANGLEY | BURNABY | CALGARY | EDMONTON | WINNIPEG | SEATTLE | PORTLAND

juliantile.com