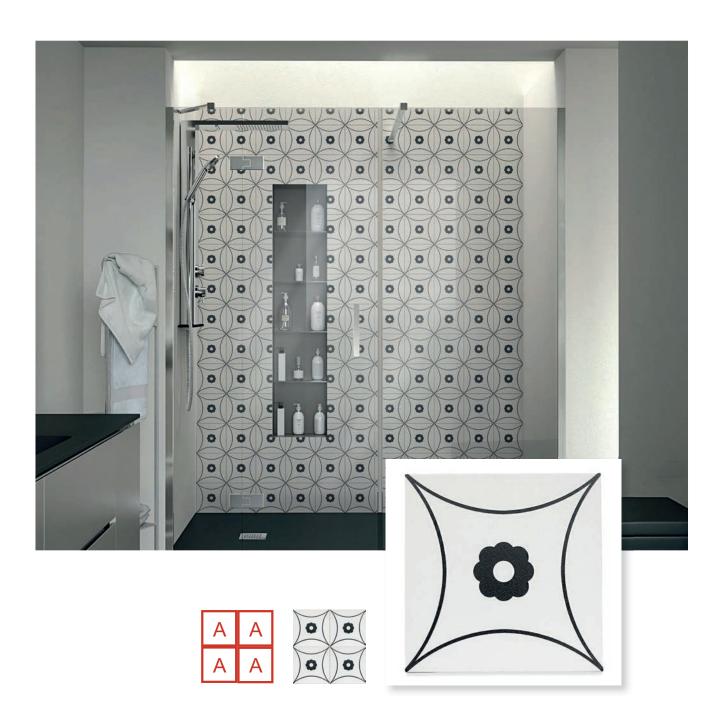

#### **Patterns**

**Gallipoli** series is made of **12 different single patterns design**, and each tile can be connected to another tile of the same design repeating the pattern to infinity. These are 12 different individual Mediterranean looks.

### Patterns 1 Saint Tropez Black