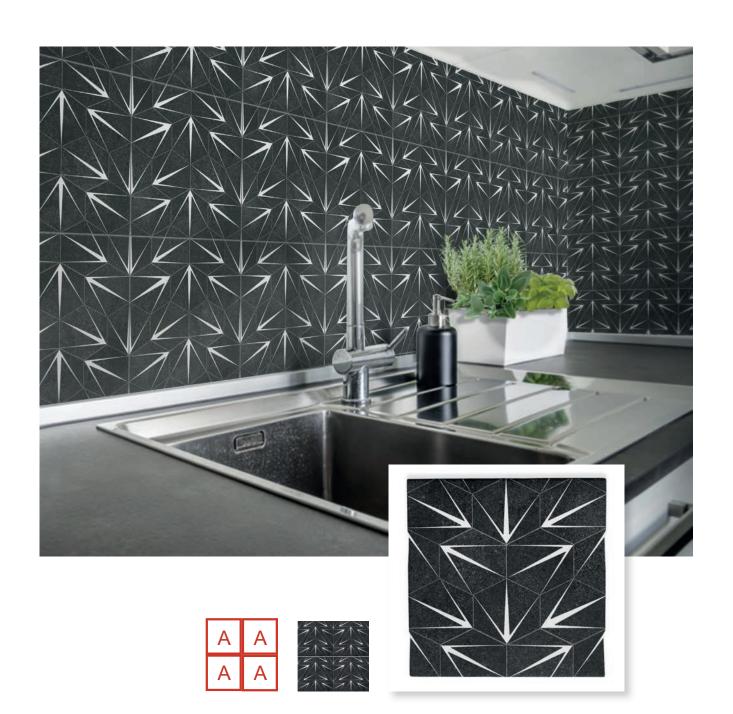

#### **Patterns**

**Gallipoli** series is made of **12 different single patterns design**, and each tile can be connected to another tile of the same design repeating the pattern to infinity. These are 12 different individual Mediterranean looks.



### Patterns 1 Saint Tropez Black



#### Patterns 2 Karaki Gold



# Patterns 3 Donjon



#### Patterns 4 BW Flash



### Patterns 5 Trois bandes



#### Patterns 6 Marbel Star



## Patterns 7 Macramé



## Patterns 8 Kerala



## Patterns 9 Goa



# Patterns 10 Exagona



## Patterns 11 Couture



#### Patterns 12 Asteri





LANGLEY | BURNABY | CALGARY | EDMONTON | WINNIPEG | SEATTLE | PORTLAND

juliantile.com