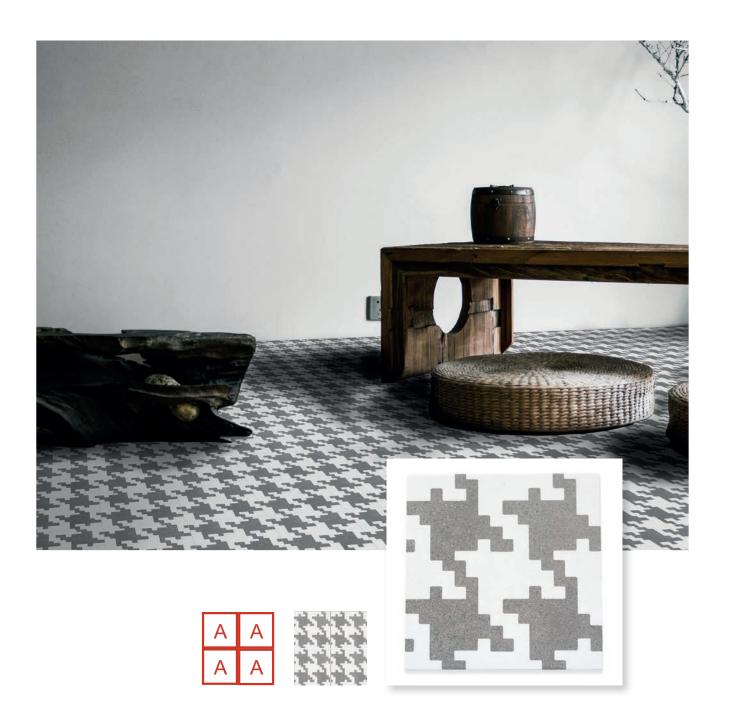

#### **Patterns**

**Gallipoli** series is made of **12 different single patterns design**, and each tile can be connected to another tile of the same design repeating the pattern to infinity. These are 12 different individual Mediterranean looks.



### Patterns 1 Saint Tropez Black



#### Patterns 2 Karaki Gold



# Patterns 3 Donjon



#### Patterns 4 BW Flash



### Patterns 5 Trois bandes



#### Patterns 6 Marbel Star



## Patterns 7 Macramé



## Patterns 8 Kerala



## Patterns 9 Goa



# Patterns 10 Exagona



## Patterns 11 Couture



#### Patterns 12 Asteri





LANGLEY | BURNABY | CALGARY | EDMONTON | WINNIPEG | SEATTLE | PORTLAND

juliantile.com